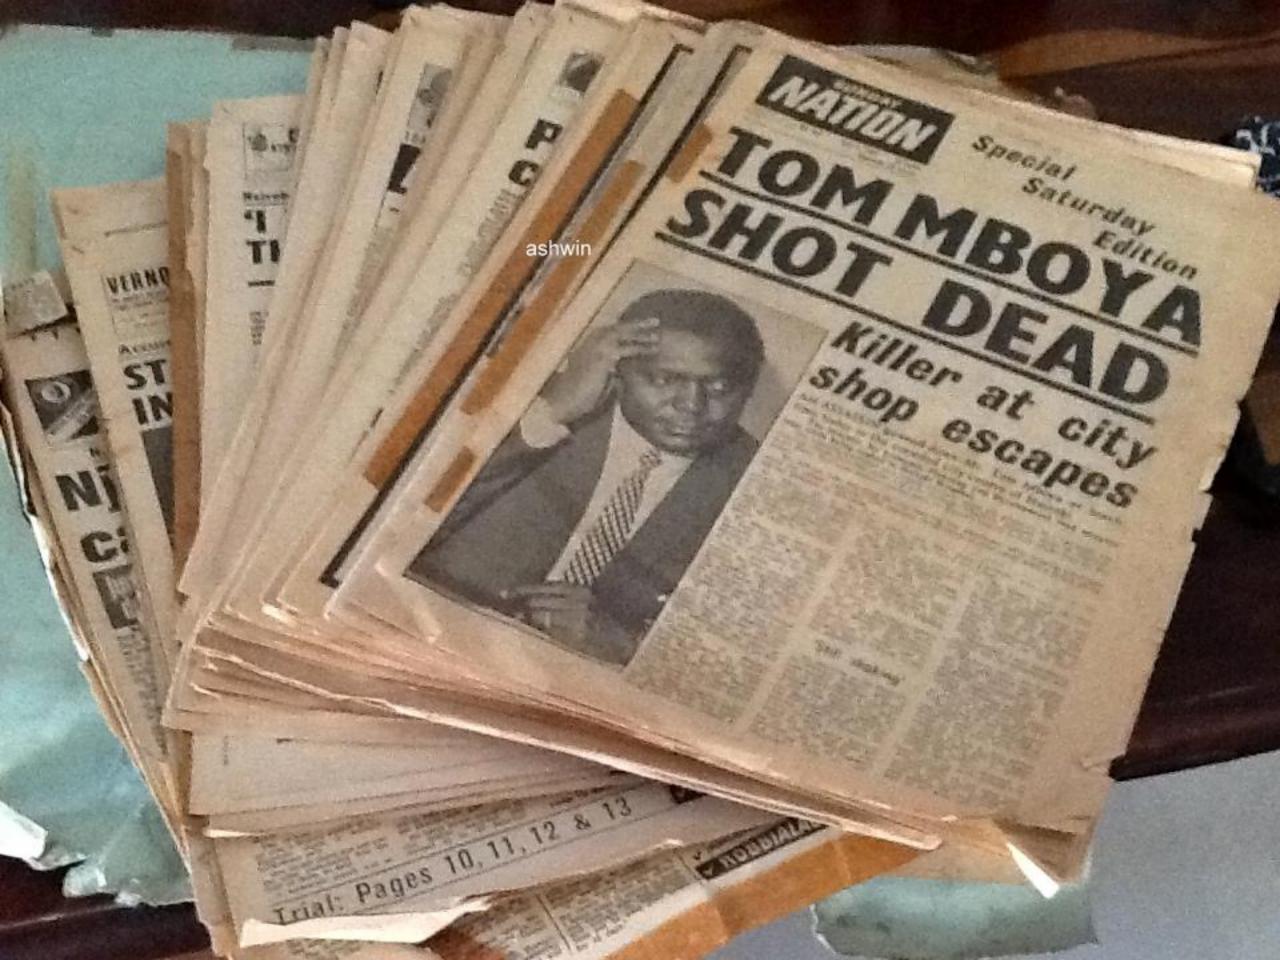

## SUNDAY NATION

KENYA LAST night mour sed the death of Mr. Tom Mboya, gunned down by an assassin in Neirobi et funchtime yesterday. Every available policemen was taking part in the search for the murderer, who escoped in a cor

# TOMMBOYA SHOT DEAD

## Killer at city shop escapes

AN ASSASSIN gunned down Mr. Tom Mboya at lunch time today in the crowded city centre of Nairobi

KENYA LAST night mouraed the death of hir. Tom

Mheye, guested down by on sonepsie in Nairobi at

lunchtime yesterday. Every available policemes was taking part in the search for the murderer, who ex-

In a philosoph, beard but right. Provided Sample approach to professor good and across at the law of ", now of proper good and " for soil for extract by Alberta to Across and the Company of the Company