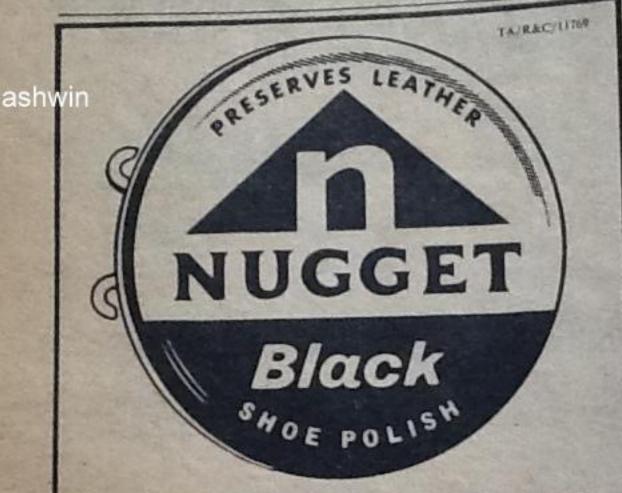

## NUGGET GIVES LONGER LIFE

### TO LEATHER

Fine leather needs Nugget care. The superfine wax in Nugget gives real protection and makes shoes shine brighter.

GIVES MORE LIFE TO YOUR SHOES

it isn't a certain done in a certain to be most unsat